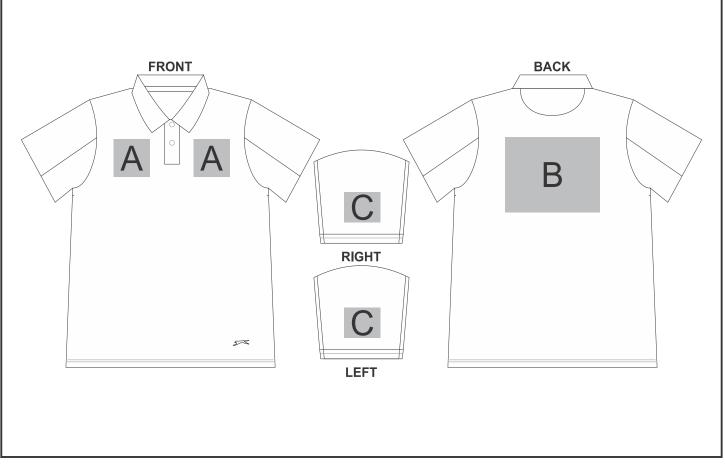

## SLAZ-11410

Mens Dorado Golf Shirt

Also available in

## Need to know:

- Includes 1-Position Embroidery OR 1-Position Digital Transfer (setup fees apply)
- DTC/EMB inclusive Parameters: Left/Right Chest or Back = 100mm x 100mm

- Laser colour: Tonal

## **Branding Options:**

| Position | Branding Method (Branding Code)       | No. of Colours | Dimension               |
|----------|---------------------------------------|----------------|-------------------------|
| А        | Embroidery (EM-CLOTHING)              | N/A            | 100mm wide x 100mm high |
| A        | Digital Transfer Clothing A6 (DTC-A6) | Full Colour    | 100mm wide x 100mm high |
| A        | Screen Print (SA)                     | 6 Colours      | 100mm wide x 80mm high  |
| A        | Laser Engraving (LG)                  | N/A            | 100mm wide x 80mm high  |

| В | Embroidery (EM-CLOTHING)              | N/A         | 200mm wide x 200mm high |
|---|---------------------------------------|-------------|-------------------------|
| В | Digital Transfer Clothing A6 (DTC-A6) | Full Colour | 105mm wide x 148mm high |
| В | Digital Transfer Clothing A5 (DTC-A5) | Full Colour | 210mm wide x 148mm high |

| В | Screen Print (SA)                     | 6 Colours   | 260mm wide x 200mm high |
|---|---------------------------------------|-------------|-------------------------|
|   |                                       |             |                         |
| С | Embroidery (EM-CLOTHING)              | N/A         | 80mm wide x 80mm high   |
| С | Digital Transfer Clothing A6 (DTC-A6) | Full Colour | 80mm wide x 80mm high   |
| С | Screen Print (SA)                     | 6 Colours   | 60mm wide x 60mm high   |
| С | Laser Engraving (LG)                  | N/A         | 100mm wide x 60mm high  |